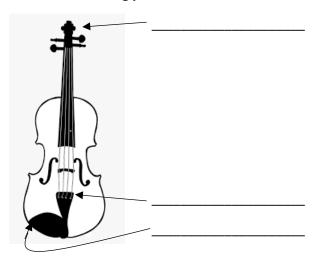

Write the letter name of each note.

Circle the pair of notes that travel UP.

Circle the pair of notes that travel DOWN.

Circle the step.

Circle the pair of notes that REPEAT.

Circle the skip.

Name the following parts of the violin.

\_\_\_\_\_

| Write the letter name of the correct answer in the blank.                 |                  |    |              |
|---------------------------------------------------------------------------|------------------|----|--------------|
|                                                                           | _Treble Clef     | A. | •            |
|                                                                           | _ Quarter Rest   | В. | 44           |
|                                                                           | _ Forte          | C. | f            |
|                                                                           | _ Repeat Sign    | D. | <b>&amp;</b> |
|                                                                           | _ Time Signature | Ε. | <b>\$</b>    |
|                                                                           | _ Quiet          | F. | p            |
| Students should also be able to identify the following parts of a violin: |                  |    |              |
| Scroll                                                                    |                  |    |              |
| Neck                                                                      |                  |    |              |
| Bridge                                                                    |                  |    |              |
| Tailpiece                                                                 |                  |    |              |
| Chinrest                                                                  |                  |    |              |