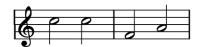

Write the letter name of each note.

Circle the pair of notes that travel UP.

Circle the pair of notes that travel DOWN.

Circle the step.

Circle the pair of notes that REPEAT.

Circle the skip.

Name the following parts of the violin.