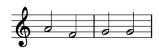

Write the letter name of each note.

Circle the pair of notes that travel UP.

Circle the pair of notes that travel DOWN.

Circle the step.

Circle the pair of notes that REPEAT.

Circle the skip.

Name the following parts of the violin.