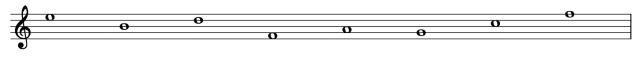

Write the letter name of each note.

Circle the pair of notes that travel UP.

Circle the pair of notes that travel DOWN.

Circle the step.

Circle the pair of notes that REPEAT.

Circle the skip.

Name the following parts of the violin.